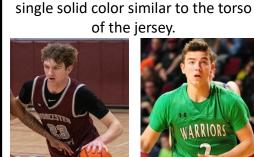

### **UNDERSHIRTS**

- Undershirts worn by the home team must be a single solid color similar to the torso of the jersey.
- All teammates must have the same color undershirt.
- One teammate may have short sleeves, another may have long sleeves
- Sleeves' edges may not be frayed and must be the same length per player.
- The undershirt may have only one visible logo.