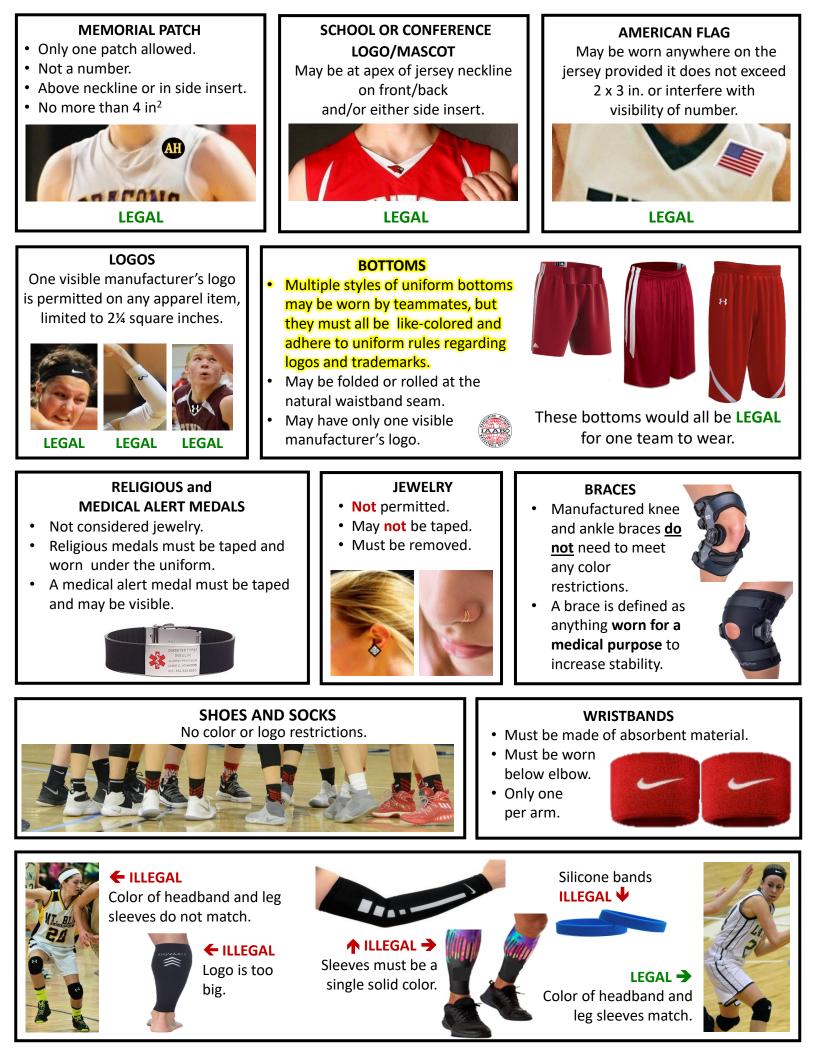

#### **HEADBANDS**

- May not be knotted or have extensions, even if extensions are tucked in.
- May only have one logo.
- May be up to 3 inches wide.

ILLEGAL

**ILLEGAL** 

#### HEADBANDS, WRISTBANDS, ARM/LEG SLEEVES, **COMPRESSION SHORTS and TIGHTS**

- Must be a single solid color: white, black, beige, or the predominant color of the jersey.
- May only have one visible logo.

LEGAL

LEGAL

LEGAL LEGAL All such articles for all teammates must be the same color.

LEGAL