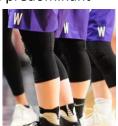

#### HEADBANDS, WRISTBANDS, ARM/LEG SLEEVES, **COMPRESSION SHORTS and TIGHTS**

- Must be a single solid color: white, black, beige, or the predominant color of the jersey.
- May only have one visible logo.

LEGAL

LEGAL

LEGAL LEGAL All such articles for all teammates must be the same color.

LEGAL